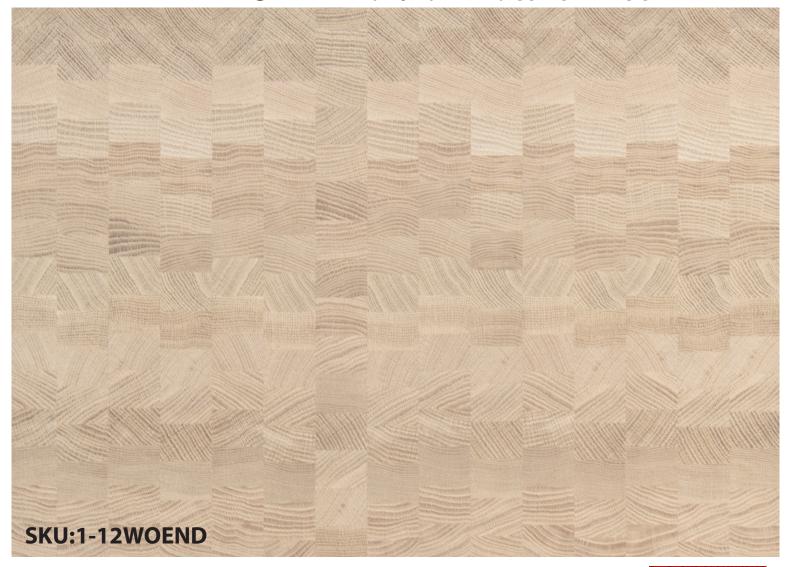

## WHITE OAK End Grain Butcher Block

## **Standard Sizes & Specs:**

- 100 grit standard finish
- 1-1/2" standard thickness
- Clear on face and edges
- End Grain 1-1/32" x 1-1/2" squares
- End Grain max size 48" x 48"
- Unselected for heart/sap