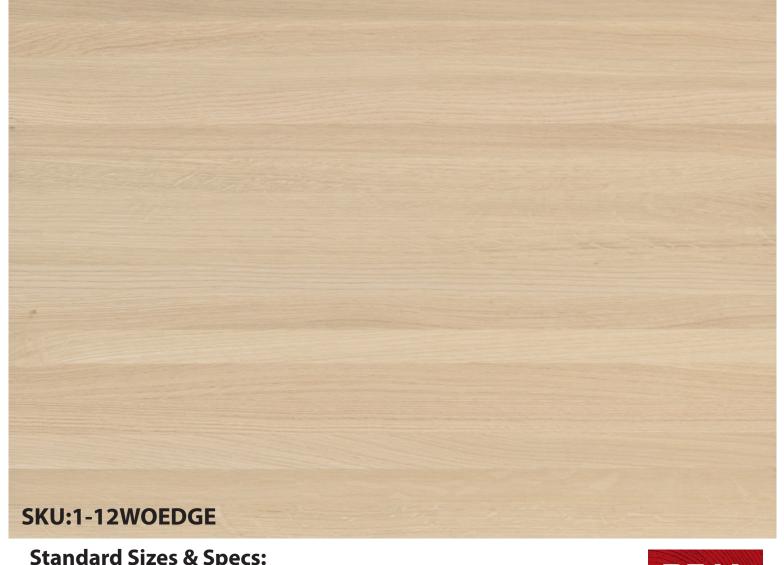

## WHITE OAK Edge Grain Butcher Block

## **Standard Sizes & Specs:**

- 100 grit standard finish
- 1-1/2" standard thickness
- Clear on face and edges
- Edge Grain 1-1/32" staves
- Edge Grain max size 48" x 120"
- Unselected for heart/sap

**Order instructions:** We stock pre-ripped blanks ready to glue for quick turnaround times. All made at our facilities located in the Northwest. We make our tops slightly oversized 1-2" in